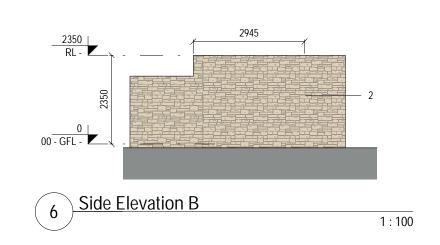

- 1 Sand / cement render
- 2 Natural Stone Cladding
- 3 Selected Treated Steel Doors
- 4 Selected Trellis Timber Structure (no roof to substation)
- 5 Residential Boundary Wall

BURKEWAY HOMES LTD

BEARNA RESIDENTIAL DEVELOPMENT BIN STORE 2 & SUBSTATION - PLANS, ELEVATIONS & SECTION