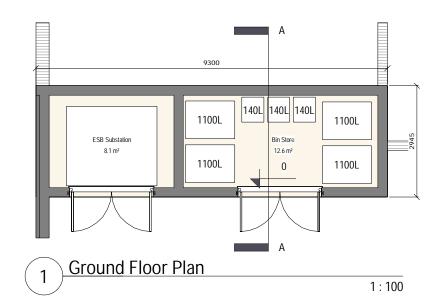

- 1 Sand / cement render
- 2 Natural Stone Cladding
- 3 Selected Treated Steel Doors
- 4 Selected Trellis Timber Structure (no roof to substation)
- 5 Residential Boundary Wall

BURKEWAY HOMES LTD

BEARNA RESIDENTIAL DEVELOPMENT BIN STORE 2 & SUBSTATION - PLANS, ELEVATIONS & SECTION