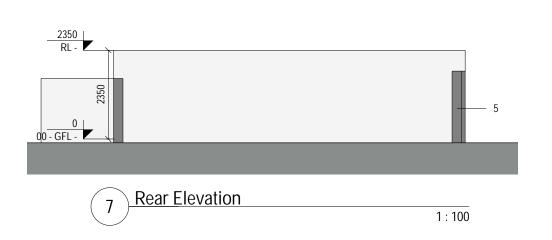

- 1 Sand / cement render
- 2 Natural Stone Cladding
- 3 Selected Treated Steel Doors
- 4 Selected Trellis Timber Structure (no roof to substation)
- 5 Residential Boundary Wall

BURKEWAY HOMES LTD

BEARNA RESIDENTIAL DEVELOPMENT BIN STORE 2 & SUBSTATION - PLANS, ELEVATIONS & SECTION