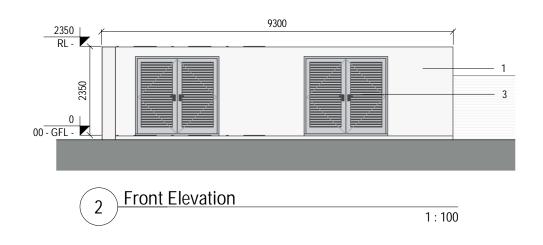

- 1 Sand / cement render
- 2 Natural Stone Cladding
- 3 Selected Treated Steel Doors
- 4 Selected Trellis Timber Structure (no roof to substation)
- 5 Residential Boundary Wall

BURKEWAY HOMES LTD

BEARNA RESIDENTIAL DEVELOPMENT BIN STORE 2 & SUBSTATION - PLANS, ELEVATIONS & SECTION