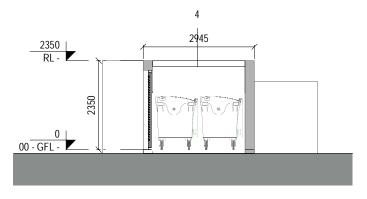

- 1 Sand / cement render
- 2 Natural Stone Cladding
- 3 Selected Treated Steel Doors
- 4 Selected Trellis Timber Structure (no roof to substation)
- 5 Residential Boundary Wall

BURKEWAY HOMES LTD

BEARNA RESIDENTIAL DEVELOPMENT BIN STORE 2 & SUBSTATION - PLANS, ELEVATIONS & SECTION