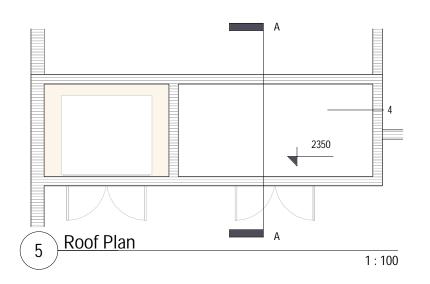

Note:

benchmark at 0.0

— Spot Levels

\*Please refer to Site Plan for Ground Floor Levels and North Point Location

\*Levels on this sheet taken from temporary

SHD APPLICATION

| MATERIALS            | TECLEMIA     |
|----------------------|--------------|
| WAIFRIAL:            | )   F(1FIVI) |
| 1417 (1 = 1 (1) (= ( | ,            |

- 1 Sand / cement render
- 2 Natural Stone Cladding
- 3 Selected Treated Steel Doors
- 4 Selected Trellis Timber Structure (no roof to substation)
- 5 Residential Boundary Wall

BURKEWAY HOMES LTD

BEARNA RESIDENTIAL DEVELOPMENT BIN STORE 2 & SUBSTATION - PLANS, ELEVATIONS & SECTION